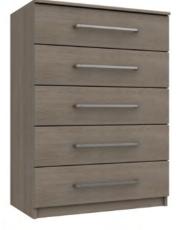

4 Door Robe w/ 2 Mirrors H 1845mm W 1522mm D 517mm

5 Drawer Tallboy H 1004mm W 383mm D 408mm

3 Drawer Chest H 640mm W 725mm D 408mm

4 Drawer Chest H 823mm W 725mm D 408mm

5 Drawer Chest H 1004mm W 725mm D 408mm