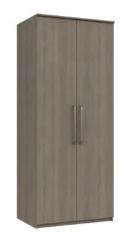

## **RANGE ITEMS**

2 Door Robe H 1845mm W 760mm D 517mm

2 Door Robe w/ Mirror H 1845mm W 760mm D 517mm

2 Door Combi Robe H 1845mm W 760mm D 517mm

2 Door Combi Robe w/ Mirror H 1845mm W 760mm D 517mm

3 Door Robe w/ Mirror H 1845mm W 1146mm D 517mm