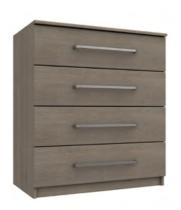

4 Door Robe w/ 2 Mirrors H 1845mm W 1522mm D 517mm

5 Drawer Tallboy H 1004mm W 383mm D 408mm

3 Drawer Chest H 640mm W 725mm D 408mm

4 Drawer Chest H 823mm W 725mm D 408mm

5 Drawer Chest H 1004mm W 725mm D 408mm