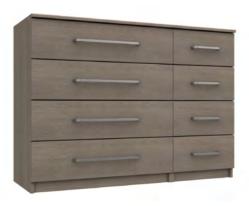

4 Drawer Double Chest H 823mm W 1098mm D 408mm

3 Drawer Bedside H 640mm W 383mm D 408mm

3 Drawer Dressing Table H 775mm W 1000mm D 550mm