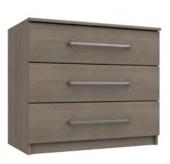

4 Door Robe w/ 2 Mirrors H 1845mm W 1522mm D 517mm

5 Drawer Tallboy H 1004mm W 383mm D 408mm

3 Drawer Chest H 640mm W 725mm D 408mm

4 Drawer Chest H 823mm W 725mm D 408mm

5 Drawer Chest H 1004mm W 725mm D 408mm