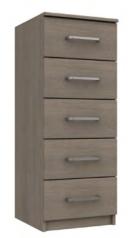

4 Door Robe w/ 2 Mirrors H 1845mm W 1522mm D 517mm

5 Drawer Tallboy H 1004mm W 383mm D 408mm

3 Drawer Chest H 640mm W 725mm D 408mm

4 Drawer Chest H 823mm W 725mm D 408mm

5 Drawer Chest H 1004mm W 725mm D 408mm