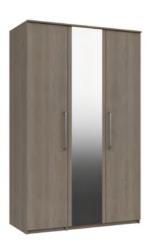

## **RANGE ITEMS**

2 Door Robe H 1845mm W 760mm D 517mm

2 Door Robe w/ Mirror H 1845mm W 760mm D 517mm

2 Door Combi Robe H 1845mm W 760mm D 517mm

2 Door Combi Robe w/ Mirror H 1845mm W 760mm D 517mm

3 Door Robe w/ Mirror H 1845mm W 1146mm D 517mm