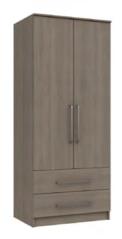

## **RANGE ITEMS**

2 Door Robe H 1845mm W 760mm D 517mm

2 Door Robe w/ Mirror H 1845mm W 760mm D 517mm

2 Door Combi Robe H 1845mm W 760mm D 517mm

2 Door Combi Robe w/ Mirror H 1845mm W 760mm D 517mm

3 Door Robe w/ Mirror H 1845mm W 1146mm D 517mm