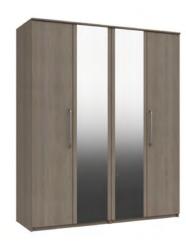

4 Door Robe w/ 2 Mirrors H 1845mm W 1522mm D 517mm

5 Drawer Tallboy H 1004mm W 383mm D 408mm

3 Drawer Chest H 640mm W 725mm D 408mm

4 Drawer Chest H 823mm W 725mm D 408mm

5 Drawer Chest H 1004mm W 725mm D 408mm