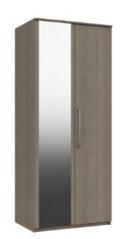

## **RANGE ITEMS**

2 Door Robe H 1845mm W 760mm D 517mm

2 Door Robe w/ Mirror H 1845mm W 760mm D 517mm

2 Door Combi Robe H 1845mm W 760mm D 517mm

2 Door Combi Robe w/ Mirror H 1845mm W 760mm D 517mm

3 Door Robe w/ Mirror H 1845mm W 1146mm D 517mm