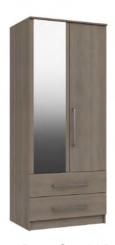

## **RANGE ITEMS**

2 Door Robe H 1845mm W 760mm D 517mm

2 Door Robe w/ Mirror H 1845mm W 760mm D 517mm

2 Door Combi Robe H 1845mm W 760mm D 517mm

2 Door Combi Robe w/ Mirror H 1845mm W 760mm D 517mm

3 Door Robe w/ Mirror H 1845mm W 1146mm D 517mm