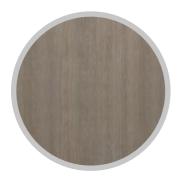

# **MINNESOTA**

**೧** 0208 452 9997

www.focusfurnishing.co.uk

Oblivered, Assembled & Installed ready to use.

### **COLOUR OPTIONS**





**BEIGE GREY OAK** 

**DARK GREY OAK** 

### **PRODUCT FEATURES**

- A choice of 2 colour options
- Natural looking textured grain finish MFC
- Soft radius profile on tops, drawers and doors
- Soft radius handles to complement profile
- 8mm heavy duty drawer bases
- Linen look on drawers and wardrobe back
- Easy glide metal runners on drawers
- All items supplied factory assembled



## **RANGE ITEMS**



2 Door Robe H 1845mm W 760mm D 517mm



2 Door Robe w/ Mirror H 1845mm W 760mm D 517mm



2 Door Combi Robe H 1845mm W 760mm D 517mm



2 Door Combi Robe w/ Mirror H 1845mm W 760mm D 517mm



3 Door Robe w/ Mirror H 1845mm W 1146mm D 517mm



4 Door Robe w/ 2 Mirrors H 1845mm W 1522mm D 517mm



5 Drawer Tallboy H 1004mm W 383mm D 408mm



3 Drawer Chest H 640mm W 725mm D 408mm



4 D