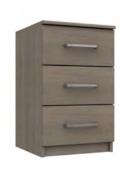

4 Drawer Double Chest H 823mm W 1098mm D 408mm

3 Drawer Bedside H 640mm W 383mm D 408mm

3 Drawer Dressing Table H 775mm W 1000mm D 550mm