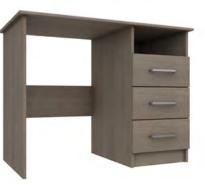

4 Drawer Double Chest H 823mm W 1098mm D 408mm

3 Drawer Bedside H 640mm W 383mm D 408mm

3 Drawer Dressing Table H 775mm W 1000mm D 550mm