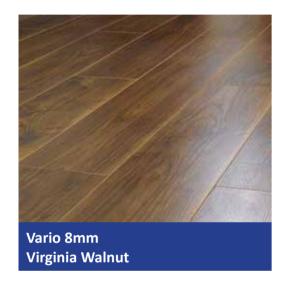

## Kronospan - 8mm

The beautiful walnut effect flooring is made up of extra wide planks that are detailed with a wood grain design for an authentic look • V Groove • 8mm