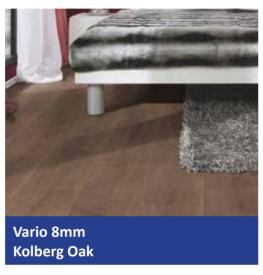

## Kronospan - 8mm

The beautiful walnut effect flooring is made up of extra wide planks that are detailed with a wood grain design for an authentic look • V Groove • 8mm